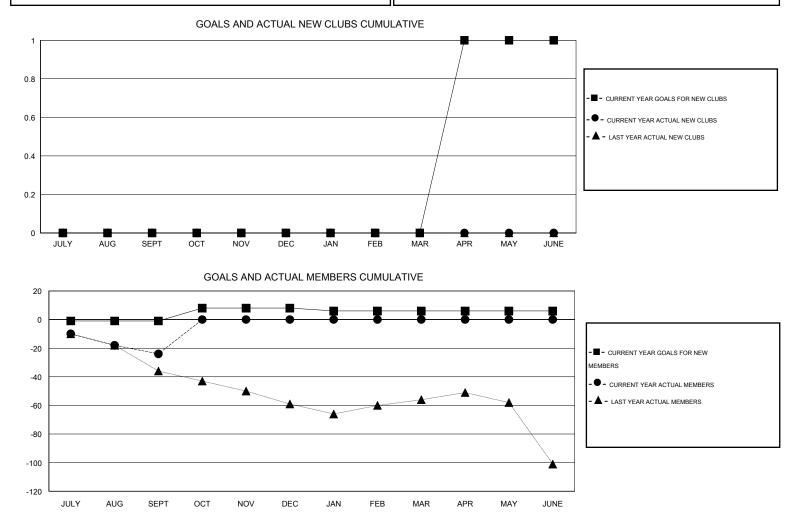

## GMT: Gary Wong

| LOCATION | OREGON |
|----------|--------|
|----------|--------|

| -             |                  | Clubs             |                  |                  |               |                    | Members                             |                    |                  |
|---------------|------------------|-------------------|------------------|------------------|---------------|--------------------|-------------------------------------|--------------------|------------------|
|               | RESU             | LTS FOR 2016-2017 |                  |                  |               | RESU               | JLTS FOR 2016-2017                  |                    |                  |
| QUARTER       | NEW CLUB<br>GOAL | NEW CLUBS         | DROPPED<br>CLUBS | NET<br>GAIN/LOSS | QUARTER       | NEW MEMBER<br>GOAL | CHARTER AND<br>NEW MEMBERS<br>ADDED | DROPPED<br>MEMBERS | NET<br>GAIN/LOSS |
| JULY/AUG/SEPT | 0                | 0                 | 0                | 0                | JULY/AUG/SEPT | -1                 | 8                                   | 32                 | -24              |
| OCT/NOV/DEC   | 0                | 0                 | 0                | 0                | OCT/NOV/DEC   | 9                  | 0                                   | 0                  | 0                |
| JAN/FEB/MAR   | 0                | 0                 | 0                | 0                | JAN/FEB/MAR   | -2                 | 0                                   | 0                  | 0                |
| APR/MAY/JUNE  | 1                | 0                 | 0                | 0                | APR/MAY/JUNE  | 0                  | 0                                   | 0                  | 0                |

| DROPPED CLUBS: 0               | 6 CLUBS OF 36 ADDED 1 OR MORE<br>NEW MEMBERS | GENDER DISTRIBUTION<br>MALE 548 (65.16%)   |            |
|--------------------------------|----------------------------------------------|--------------------------------------------|------------|
| DROPPED MEMBERS                |                                              | FEMALE 293 (34                             | .84%)      |
| DECEASED 1<br>CLUB CANCELLED 0 | ASSESSMENT DATA                              | FAMILY UNIT MEMBERS                        | 248        |
| OTHER 31   TOTAL 32            |                                              | HEAD OF HOUSEHOLD<br>NON-HEAD OF HOUSEHOLD | 120<br>128 |